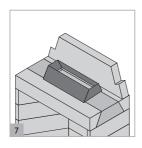

### Assembly

Bed on the top plate slab. Check all plumb and level, remove any excess glue.

Cut 50mm thick fire-bricks and lay loose on the base. Glue the front row of bricks with fire-brick mortar as per the instructions on the bag.

Cut 50mm thick fire-bricks and glue to the back of firechest with fire-brick mortar.

Cut 25mm thick fire-bricks and glue to the sides of firechest with fire-brick mortar.

Point in the fire-bricks with the fire-brick mortar and wipe away excess.