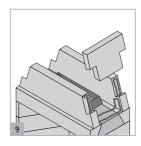

Fit the damper loose onto the gather elements. No mortar or lip glue is used to fit the damper.

Bed the next back section of the gather as above.

Bed the next front section of the gather as above.

Bed the 2 side sections of the gather as above.