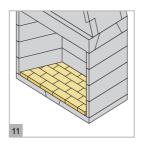

### Assembly

Bed on the top plate slab. Check all plumb and level, remove any excess glue.

Cut 50mm thick fire-bricks and lay loose on the base. Glue the front row of bricks with fire-brick mortar as per the instructions on the bag.

Cut 50mm thick fire-bricks and glue to the back of firechest with fire-brick mortar.

Cut 25mm thick fire-bricks and glue to the sides of firechest with fire-brick mortar.

Point in the fire-bricks with the fire-brick mortar and wipe away excess.