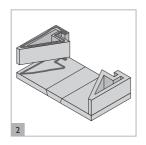

Bed the first back element using lip glue beads as shown above. Lip glue joints should be 2-3mm thick, wipe away any excess.

Bed the next 3 layers in the same way making sure all is plumb and level.

Bed the first layer of Gather as above using beads of lip glue. Check it is plumb and level.

Fit the damper loose onto the gather elements. No mortar or lip glue is used to fit the damper.

Bed the next back section of the gather as above.

Bed the next front section of the gather as above.

Bed the 2 side sections of the gather as above.