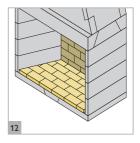

### Assembly

Bed on the top plate slab. Check all plumb and level, remove any excess glue.

Cut 50mm thick fire-bricks and lay loose on the base. Glue the front row of bricks with fire-brick mortar as per the instructions on the bag.

Cut 50mm thick fire-bricks and glue to the back of firechest with fire-brick mortar.

Cut 25mm thick fire-bricks and glue to the sides of firechest with fire-brick mortar.

Point in the fire-bricks with the fire-brick mortar and wipe away excess.