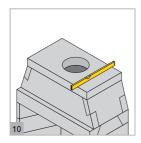

### Assembly

Bed on the top plate slab. Check all plumb and level, remove any excess glue.

Cut 50mm thick fire-bricks and lay loose on the base. Glue the front row of bricks with fire-brick mortar as per the instructions on the bag.