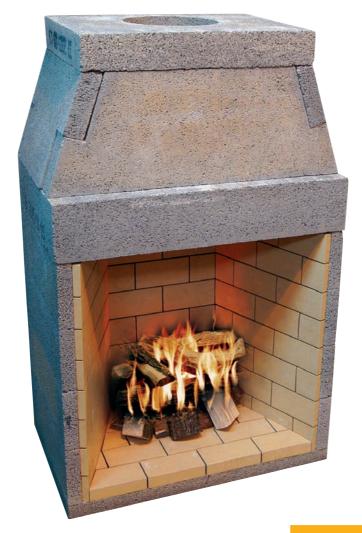

#### Assembly

Bed base slabs onto a suitable foundation using mortar. Check it is plumb and level.

Mix the lip glue as per instructions on bag. Using the supplied application bag bed the first 2 side elements using lip glue beads as shown above.