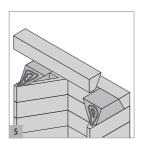

Fit the damper loose onto the gather elements. No mortar or lip glue is used to fit the damper.

Bed the next back section of the gather as above.

Bed the next front section of the gather as above.

Bed the 2 side sections of the gather as above.