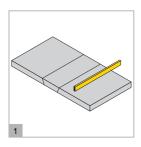

#### Assembly

Bed base slabs onto a suitable foundation using mortar. Check it is plumb and level.

Mix the lip glue as per instructions on bag. Using the supplied application bag bed the first 2 side elements using lip glue beads as shown above.

Bed the first back element using lip glue beads as shown above. Lip glue joints should be 2-3mm thick, wipe away any excess.

Bed the next 3 layers in the same way making sure all is plumb and level.

Bed the first layer of Gather as above using beads of lip glue. Check it is plumb and level.