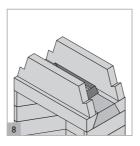

Fit the damper loose onto the gather elements. No mortar or lip glue is used to fit the damper.

Bed the next back section of the gather as above.

Bed the next front section of the gather as above.

Bed the 2 side sections of the gather as above.