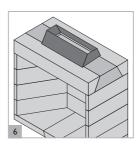

### Assembly

Bed on the top plate slab. Check all plumb and level, remove any excess glue.

Cut 50mm thick fire-bricks and lay loose on the base. Glue the front row of bricks with fire-brick mortar as per the instructions on the bag.