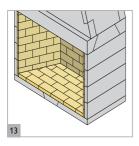

### Assembly

Bed on the top plate slab. Check all plumb and level, remove any excess glue.

Cut 50mm thick fire-bricks and lay loose on the base. Glue the front row of bricks with fire-brick mortar as per the instructions on the bag.

Cut 50mm thick fire-bricks and glue to the back of firechest with fire-brick mortar.

Cut 25mm thick fire-bricks and glue to the sides of firechest with fire-brick mortar.

Point in the fire-bricks with the fire-brick mortar and wipe away excess.