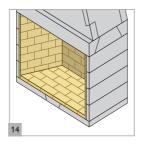

### Assembly

Bed on the top plate slab. Check all plumb and level, remove any excess glue.

Cut 50mm thick fire-bricks and lay loose on the base. Glue the front row of bricks with fire-brick mortar as per the instructions on the bag.

Cut 50mm thick fire-bricks and glue to the back of firechest with fire-brick mortar.

Cut 25mm thick fire-bricks and glue to the sides of firechest with fire-brick mortar.

Point in the fire-bricks with the fire-brick mortar and wipe away excess.