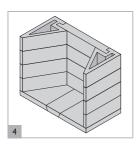

#### Assembly

Bed base slabs onto a suitable foundation using mortar. Check it is plumb and level.

Mix the lip glue as per instructions on bag. Using the supplied application bag bed the first 2 side elements using lip glue beads as shown above.

Bed the first back element using lip glue beads as shown above. Lip glue joints should be 2-3mm thick, wipe away any excess.

Bed the next 3 layers in the same way making sure all is plumb and level.

Bed the first layer of Gather as above using beads of lip glue. Check it is plumb and level.