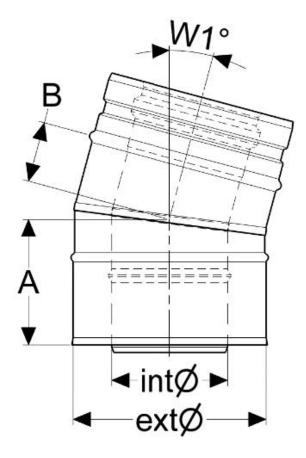

### **VARIATIONS**

| SKU    | Int mm | Ext mm | Α  | В  | W1 | Price |
|--------|--------|--------|----|----|----|-------|
| 173936 | 130    | 200    | 95 | 50 | 15 |       |
| 173934 | 080    | 130    | 85 | 45 | 15 |       |
| 173935 | 100    | 150    | 90 | 45 | 15 |       |