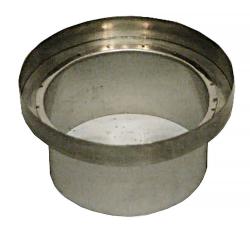

## Adaptor from Steel to Support Block

## **PRODUCT DESCRIPTION**

AU00150 150mm LINER ADAPTOR

For stove and chimney installers – whenever you register an installation with our easy to use, online guarantee registration portal, you will now accrue points based on the number of installations and installation type. So start to register your installations, taking full advantage of our Lifetime Guarantee on Flex and ICID, as well as guarantees on all our other ranges, and to start earning points