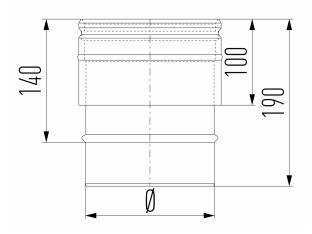

#### **VARIATIONS**

| SKU    | Int mm | Ext mm | Thickness | Finish | Price |
|--------|--------|--------|-----------|--------|-------|
| 163253 | 080    | 190    | 0.4       | 316    |       |
| 163254 | 100    | 190    | 0.4       | 316    |       |
| 163255 | 130    | 190    | 0.4       | 316    |       |
| 163256 | 150    | 190    | 0.4       | 316    |       |
| 163257 | 180    | 190    | 0.4       | 316    |       |
| 163258 | 200    | 190    | 0.4       | 316    |       |
| 163259 | 250    | 190    | 0.4       | 316    |       |