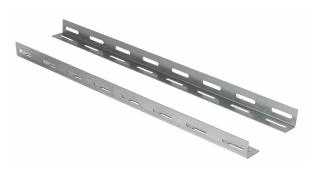

## SCHIEDEL CHIMNEY SYSTEMS LTD. PRODUCT TECHNICAL DATA SHEET

Ceiling Joist Support Arms (Pair) Type 570 - ICID Plus

Ceiling Joist Support Arms (Pair) Type 570 - ICID Plus Support Components used in combination with the ceiling joist support to provide adjustment and support.