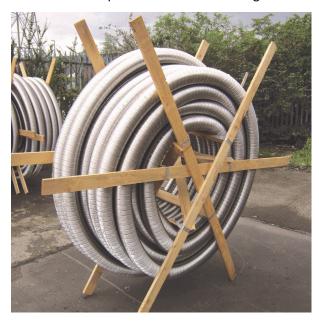

### CLEARANCE Triplelock Plus - Flexible Single Wall Liner Reel

Triplelock Plus is a single wall stainless steel flexible flue liner designed for atmospheric gas and kerosene appliances where the flue gas temperature does not exceed 260°C. Diameter range Triplelock plus 100 - 200mm.

# Flexible Flue Single Wall Liner

- Made from corrosion-resistant 316L stainless steel. Leak resistant construction due to dovetail folded seam.
- Deep corrugations for high crush resistance and better flexibility when installing.
- Strong seam construction resists the rigours of pulling the liner into place during construction.