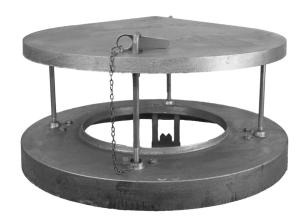

## SCHIEDEL CHIMNEY SYSTEMS LTD. PRODUCT TECHNICAL DATA SHEET

Garden 950/1200 top ring (complete)