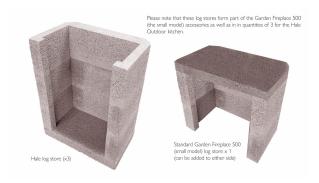

### Garden 500 Log Store

Please note that our standard log store is for our Garden Fireplace 500 (small model). This log store comes in two sections with a top part.

- 685mm width
- 615mm height
- 440mm depth

This is also available for the Hale Outdoor Kitchen. However, for the Hale, this is provided in a quantity of 3. The two sections are added to with a third section on each, then then top part is placed at the bottom of each, as the Hale comes with it's own granite top.