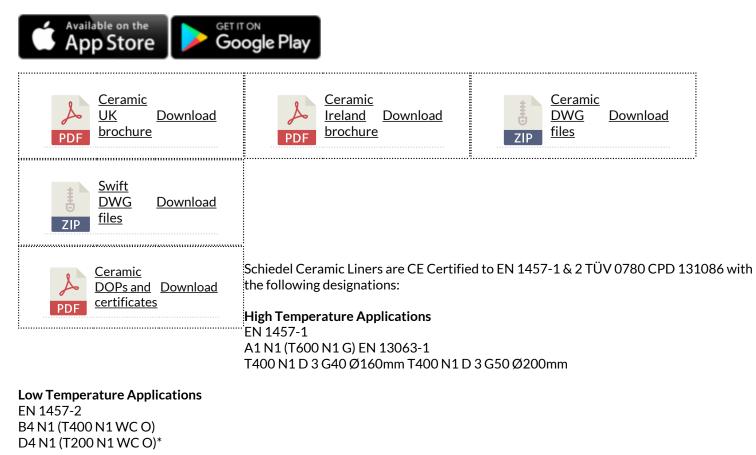

Download the iPhone and iPad version in the App Store and Android version in the Google Play Store.

# SCHIEDEL CHIMNEY SYSTEMS LTD. PRODUCT TECHNICAL DATA SHEET

EN 10363-2 T400 N1 W 2 O50 T200 N1 W 2 O00

**High Temperature Applications – For Room Sealed appliances** EN 13063-3 T400 N1 D3 G40 Ø160mm T400 N1 D3 G50 Ø200mm

\* When used on T200 rated low temperature systems, the liner system should be straight and fully ventilated.