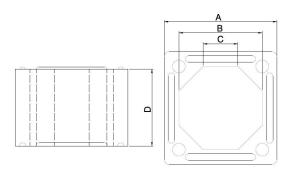

### DM44 casing x 300mm high

For DM Block Chimneys. Suitable for use in negative pressure (Dry Chimney) applications. CE Designation (T450 N1 D 3 G(00)

### PRODUCT DESCRIPTION

AS44433 DM44 casing x 300mm high

For stove and chimney installers – whenever you register an installation with our easy to use, online guarantee registration portal, you will now accrue points based on the number of installations. So <u>click here</u> to start and register your installations, taking full advantage of our Lifetime Guarantee on Flex and ICID, as well as guarantees on all our other ranges, and to start earning points