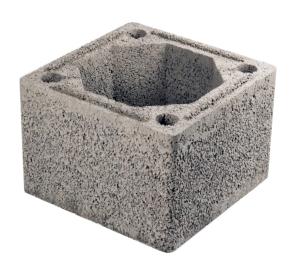

### DM44 casing x 300mm high

For DM Block Chimneys. Suitable for use in negative pressure (Dry Chimney) applications. CE Designation (T450 N1 D 3 G(00)

### PRODUCT DESCRIPTION

AS44433 DM44 casing x 300mm high

For stove and chimney installers – whenever you register an installation with our easy to use, online guarantee registration portal, you will now accrue points based on the number of installations. So <u>click here</u> to start and register your installations, taking full advantage of our Lifetime Guarantee on Flex and ICID, as well as guarantees on all our other ranges, and to start earning points