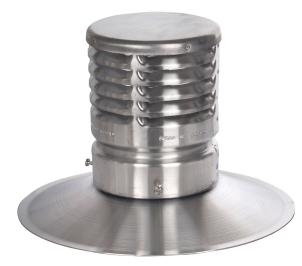

### Uniterm Type A - Flexible Liners

This uniterm assembly is designed to be installed to a potless chimney.

Features and Benefits Lightweight  $\rightarrow$  Can be installed to a plotless chimney 316L stainless steel  $\rightarrow$  Corrosion-resistant.

### VARIATIONS

| SKU    | Int mm | Colour | Price |
|--------|--------|--------|-------|
| 125431 | 125    | Plain  |       |