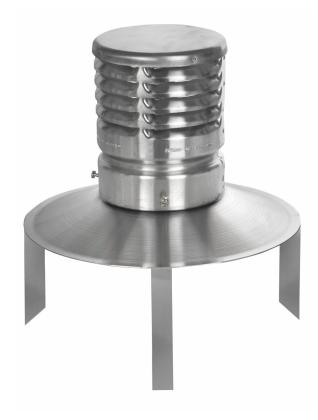

### Uniterm Type B - Flexible Liners

This uniterm assembly is designed to be installed directly to the top of an existing round chimney pot.

Features and Benefits Lightweight → Can be installed to a plotless chimney 316L stainless steel → Corrosion-resistant.